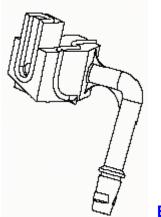

When replacing the pickup assembly, the oil seal 530-019174 will not be re-used and can be discarded.

Below is a diagram of the new one piece pickup assembly.

**Back to INDEX**