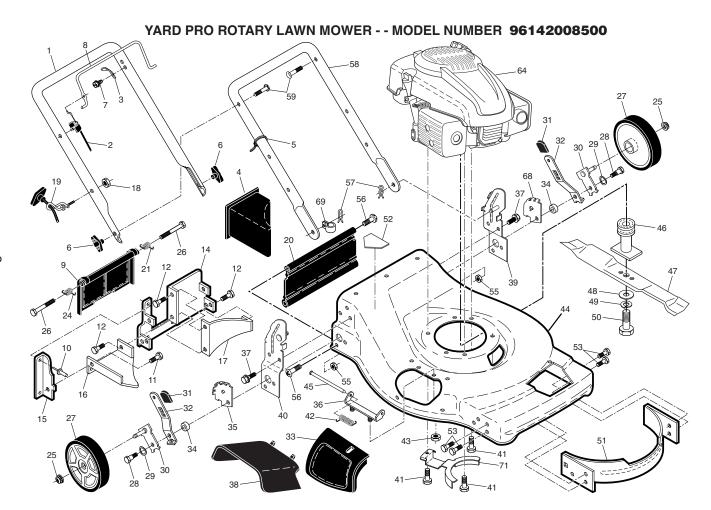

## YARD PRO ROTARY LAWN MOWER - - MODEL NUMBER 96142008500

| KEY<br>NO.      | PART<br>NO. | DESCRIPTION               | KEY<br>NO. | PART<br>NO. | DESCRIPTION                  | KEY<br>NO. | PART<br>NO. | DESCRIPTION                    |
|-----------------|-------------|---------------------------|------------|-------------|------------------------------|------------|-------------|--------------------------------|
| 1               | 427619X479  | Upper Handle              | 27         | 400247X460  | Wheel & Tire Assembly, Rear  | 49         | 850263      | Washer, Helical                |
| 2               | 183281      | Engine Zone Control Cable | 28         | 174719      | Bolt, Shoulder 3/8-16 x 1    | 50         | 851084      | Screw, Machine, Hex Head       |
| 3               | 850733X004  | Bracket, Upstop           | 29         | 401630      | Washer, Belleville           |            |             | 3/8-24 x 1-3/8 Grade 8         |
| 4               | 166649      | Mulcher Plug              | 30         | 401179X004  | Axle Arm Assembly            | 51         | 170031      | Kit, Front Baffle              |
| 5               | 66426       | Wire Tie                  | 31         | 701037      | Selector Knob                |            |             | (Includes Key Number 53)       |
| 6               | 189713X428  | Handle Knob               | 32         | 401621X004  | Selector Spring              | 52         | 404763      | Danger Decal                   |
| 7               | 750634      | Screw                     | 33         | 189917X428  | Mulcher Door                 | 53         | 17600406    | Screw, Serrated,               |
| 8               | 427414X428  | Control Bar               | 34         | 401629      | Spacer                       |            |             | Type TT 1/4-20                 |
| 9               | 401813X428  | Rear Door Assembly        | 35         | 407492X005  | Wheel Adjusting Bracket, RH  | 55         | 73930600    | Nut, Hex 3/8-16                |
| 10              | 128415      | Pop Rivet                 | 36         | 175735      | Hinge Bracket Assembly       | 56         | 88652       | Hinge Screw 1/4-20 x 1-1/4     |
| 11              | 150050      | Screw, Self-Tapping       | 37         | 428867      | Screw, Sems, Thread Cutting  | 57         | 51793       | Hairpin Cotter                 |
|                 |             | #10-24 x 5/8              |            |             | 5/16-18 x 3/4                | 58         | 151590X479  | Lower Handle                   |
| ω <sub>12</sub> | 17060410    | Screw, Hex Hex Head,      | 38         | 402574X428  | Discharge Deflector          | 59         | 191574      | Handle Bolt                    |
|                 |             | Sems 1/4-20 x 1/2         | 39         | 195916X479  | Handle Bracket Assembly, LH  | 64         |             | Engine, Kohler, Model          |
| 14              | 195622X479  | Back Plate                | 40         | 195917X479  | Handle Bracket Assembly, RH  |            |             | Number PHXT173-0031-EA         |
| 15              | 410545X479  | Side Baffle               | 41         | 150406      | Screw, Hex Head, Threaded,   |            |             | (For engine service and        |
| 16              | 176655X479  | Discharge Baffle          |            |             | Rolled 3/8-16 x 1-1/8        |            |             | replacement parts, call Kohler |
| 17              | 140661X479  | Rear Baffle               | 42         | 193000      | Spring, Torsion              |            |             | at 1-800-544-2444)             |
| 18              | 132004      | Keps Locknut 1/4-20       | 43         | 73800400    | Nut, Hex, Nylock             | 68         | 407493X005  | Wheel Adjusting Bracket, LH    |
| 19              | 194788      | Rope Guide                | 44         | 433548      | Kit, Mower Housing (Includes | 69         | 197991      | Clip, Cable                    |
| 20              | 413160      | Rear Skirt                |            |             | Key Numbers 14, 15 and 51)   | 71         | 422044X004  | Belt Keeper                    |
| 21              | 405421      | Spring, Rear Door, LH     | 45         | 175650      | Rod, Hinge                   |            | 404764      | Warning Decal (not shown)      |
| 24              | 405423      | Spring, Rear Door, RH     | 46         | 421176      | Blade Adapter / Pulley       |            | 193733      | Operator's Manual, English     |
| 25              | 409148      | Nut, Hex, Flanged         | 47         | 406713      | Blade, 22"                   |            | 193743      | Operator's Manual, Spanish     |
| 26              | 184193      | Bolt, Rear Door           | 48         | 851074      | Washer, Hardened             |            | 432272      | Repair Parts Manual            |