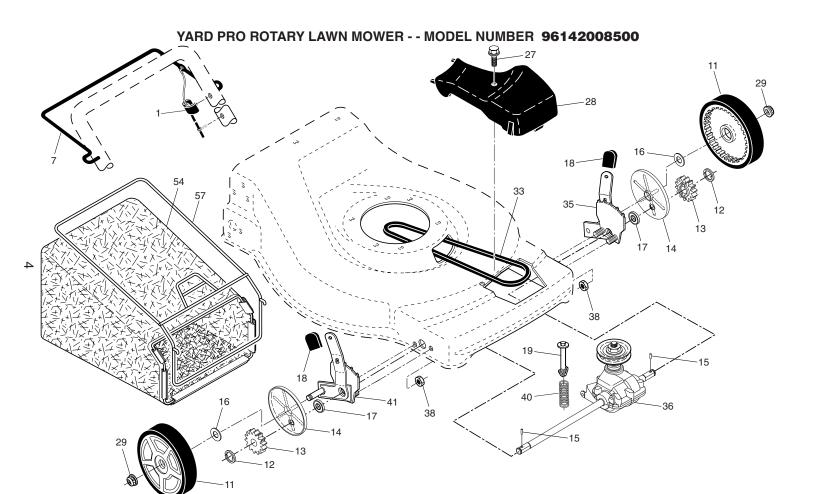

## YARD PRO ROTARY LAWN MOWER - - MODEL NUMBER 96142008500

| NO. | NO.        | DESCRIPTION                             | NO. | NO.        | DESCRIPTION                  |
|-----|------------|-----------------------------------------|-----|------------|------------------------------|
| 1   | 194653     | Drive Control Assembly (Includes Cable) | 28  | 401271X428 | Drive Cover                  |
| 2   | 191039     | Bearing, Wheel Adjuster                 | 29  | 409148     | Locknut, Hex                 |
| 7   | 194185X428 | Bar, Drive Control                      | 33  | 146527     | V-Belt                       |
| 11  | 193912X460 | Wheel & Tire Assembly, Front            | 35  | 424201     | Kit, Wheel Adjuster, LH      |
| 12  | 12000058   | E-Ring                                  |     |            | (Includes Knob and Bearing)  |
| 13  | 403849     | Pinion                                  | 36  | 415226     | Gear Case Assembly, Complete |
| 14  | 189403     | Dust Cover                              | 38  | 73800400   | Locknut 1/4-20               |
| 15  | 403845     | Pawl, Drive                             | 40  | 137090     | Spring                       |
| 16  | 67725      | Washer, Flat 3/8                        | 41  | 424200     | Kit, Wheel Adjuster, RH      |
| 18  | 701037     | Selector Knob                           |     |            | (Includes Knob and Bearing)  |
| 19  | 150495     | Retainer, Spring                        | 54  | 432277     | Grassbag Assembly            |
| 27  | 175262     | Pan Head Tapping Screw #10-24 x 2-3/4   | 57  | 411952     | Frame, Grassbag              |
|     |            |                                         |     |            |                              |