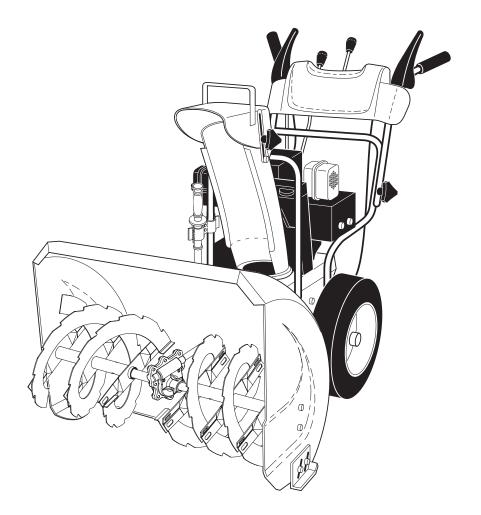

# Poulan PRO



## **OWNER'S MANUAL**

MODEL NUMBER: 961980020 SNOW THROWER

#### **A** WARNING:

Read the Owner's Manual and follow all Warnings and Safety Instructions. Failure to do so can result in serious injury.

Always Wear Eye Protection During Operation

415308 Rev 1 09.19.07 TH Printed in the U.S.A.

# **REPAIR PARTS** SNOW THROWER - MODEL **961980020** (96198002000) AUGER HOUSING / IMPELLER ASSEMBLY



# **REPAIR PARTS** SNOW THROWER - MODEL **961980020** (96198002000) AUGER HOUSING / IMPELLER ASSEMBLY

| KEY<br>NO. | PART<br>NO. | DESCRIPTION                   | KEY<br>NO. | PART<br>NO. | DESCRIPTION                    |
|------------|-------------|-------------------------------|------------|-------------|--------------------------------|
| 4          | 191079      | Pulley, Impeller