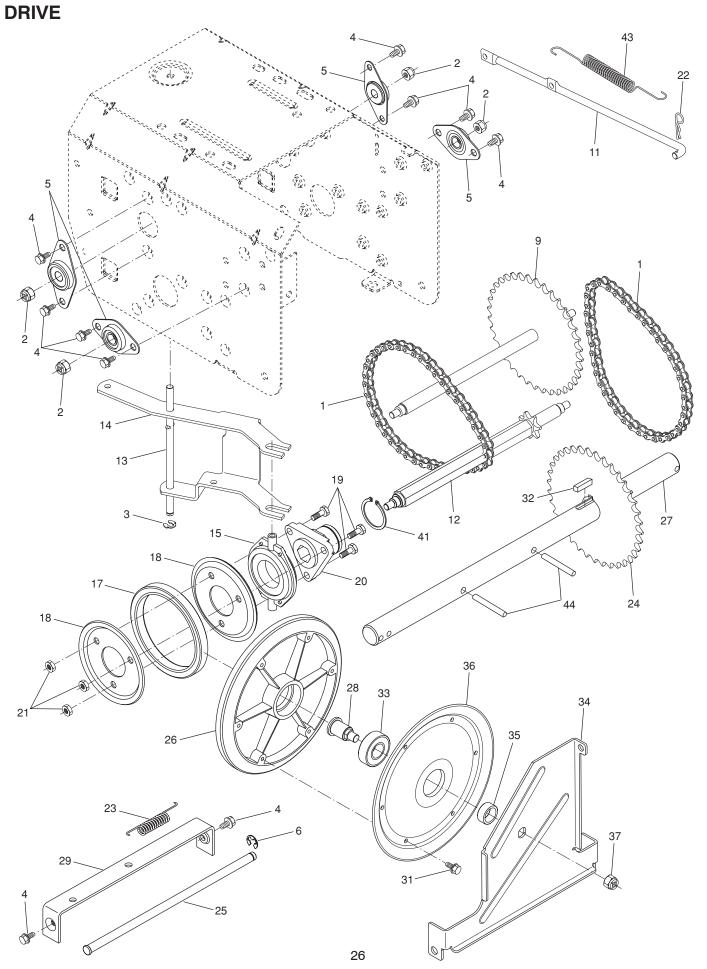

## **REPAIR PARTS** SNOW THROWER - MODEL **961980020** (96198002000)

## REPAIR PARTS DRIVE

| KEY<br>NO. | PART<br>NO. | DESCRIPTION                   |
|------------|-------------|-------------------------------|
| 1          | 401619      | Chain, Drive                  |
| 2          | 751153      | Nut, Lock 5/16-18             |
| 3          | 402882      | Clip, Retainer                |
| 4          | 17490508    | Bolt, Hex Head 5/16-18 x 1/2  |
| 5          | 408981      | Bearing, Flange               |
| 6          | 12000007    | E-Ring, Retainer              |
| 9          | 402855      | Sprocket & Shaft Assembly     |
| 11         | 402568      | Rod, Clutch                   |
| 12         | 402187      | Shaft, Hex                    |
| 13         | 402310      | Pivot Rod, Shifter            |
| 14         | 401732      | Yoke, Shifter                 |
|            | 175344      | Trunnion Bearing Assembly     |
| 17         | 178613      | Hub, Rubber Wheel             |
|            | 198176X479  | Plate, Rubber Wheel           |
|            | 74760514    | Screw, Hex Head 5/16-18 x 7/8 |
|            | 179831      | Ring, Rubber Wheel            |
| 21         |             | Nut, Lock 5/16-18             |
| 22         |             | Retainer, Hairpin             |
| 23         | 180135      | Spring, Bias                  |
|            | 402691      | Sprocket, Axle Shaft          |
|            | 402652      | Pivot Rod, Swing Plate        |
|            | 401820      | Plate, Drive                  |
| 27         | 404307      | Axle Shaft                    |
| 28         | 402504      | Shaft, Friction Pulley        |
| 29         | 401984X479  | Bracket, Shifter, Speed       |
| 31         | 17541008    | Screw, Cap Head               |
| 32         | 189282      | Key, Square                   |
| 33         | 198791      | Bearing, Ball                 |
| 34         | 402394      | Plate, Swing                  |
| 35         | 402511      | Spacer, Bearing               |
|            | 402393      | Pulley, Friction              |
|            | 132010      | Nut, Lock 5/16-18             |
|            | 12000012    | Ring, Retaining               |
|            | 402878      | Spring, Return                |
| 44         | 9465M       | Pin, Roll                     |