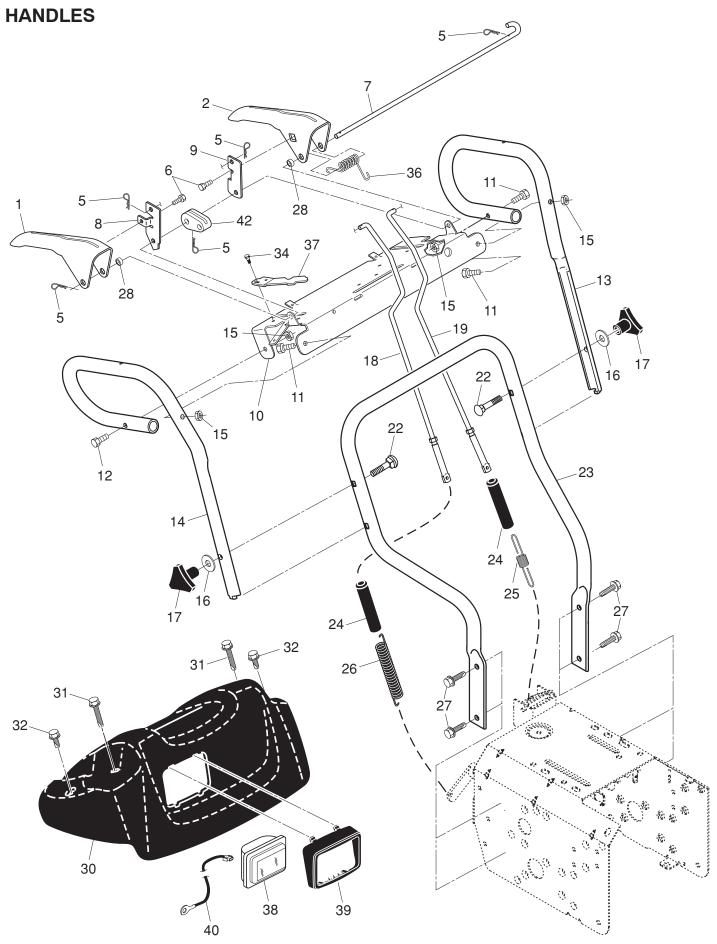

## REPAIR PARTS HANDLES

| PART<br>NO. | DESCRIPTION                                                                                                                                                                                                                                                                                                       |
|-------------|-------------------------------------------------------------------------------------------------------------------------------------------------------------------------------------------------------------------------------------------------------------------------------------------------------------------|
| 412682X479  | Lever, Auger Control, RH                                                                                                                                                                                                                                                                                          |
| 412681X479  | Lever, Traction Drive Control                                                                                                                                                                                                                                                                                     |
|             | Retainer, Hairpin                                                                                                                                                                                                                                                                                                 |
|             | Screw, Hex Head 1/4-20 x 3/4                                                                                                                                                                                                                                                                                      |
| —           | Rod, Interlock                                                                                                                                                                                                                                                                                                    |
|             | Arm, Impeller Rod                                                                                                                                                                                                                                                                                                 |
|             | Arm, Traction Rod                                                                                                                                                                                                                                                                                                 |
|             | Panel, Control                                                                                                                                                                                                                                                                                                    |
|             | Screw, Hex Head 5/16-18 x 1-1/2                                                                                                                                                                                                                                                                                   |
|             | Screw, Hex Head 5/16-18 x 1-3/4                                                                                                                                                                                                                                                                                   |
|             | Handle Tube, LH                                                                                                                                                                                                                                                                                                   |
|             | Handle Tube, RH<br>Nut, Lock 5/16-18                                                                                                                                                                                                                                                                              |
|             | Washer, Flat 3/8                                                                                                                                                                                                                                                                                                  |
|             | Knob, Handle                                                                                                                                                                                                                                                                                                      |
|             | Rod, Auger Control                                                                                                                                                                                                                                                                                                |
|             | Rod, Traction Control                                                                                                                                                                                                                                                                                             |
|             | Bolt, Carriage 3/8-16 x 2-1/4                                                                                                                                                                                                                                                                                     |
|             | Handle Tube, Lower                                                                                                                                                                                                                                                                                                |
| 180447      | Sleeve, Spring                                                                                                                                                                                                                                                                                                    |
|             | Spring, Traction Drive                                                                                                                                                                                                                                                                                            |
| 178669      | Spring, Auger Control                                                                                                                                                                                                                                                                                             |
| 17000616    | Screw, Hex Head 3/8-16 x 1                                                                                                                                                                                                                                                                                        |
| 412680      | Bushing, Pivot Lever                                                                                                                                                                                                                                                                                              |
| 182906      | Console, Panel                                                                                                                                                                                                                                                                                                    |
| 175262      | Screw, Hex Head, Tapping #10-24 x 1-1/4                                                                                                                                                                                                                                                                           |
| 184471      | Screw, Hex Head, Tapping #10-24 x 1/2                                                                                                                                                                                                                                                                             |
| 17060410    | Bolt                                                                                                                                                                                                                                                                                                              |
| 178831      | Spring, Torsion, Lever                                                                                                                                                                                                                                                                                            |
| 412675X004  | Spring, Interlock                                                                                                                                                                                                                                                                                                 |
| 180927      | Headlight, Flood (Includes Bulb)                                                                                                                                                                                                                                                                                  |
| 183784      | Bulb, Flood                                                                                                                                                                                                                                                                                                       |
| 178668      | Bezel, Headlight                                                                                                                                                                                                                                                                                                  |
| 178770      | Harness, Headlight (Flood)                                                                                                                                                                                                                                                                                        |
| 414572      | Cam, Interlock                                                                                                                                                                                                                                                                                                    |
|             | NO.  412682X479 412681X479 169675 17060408 412677 196333X008 412679X008 412679X008 412683X479 74780524 74780524 74780528 414519X479 414518X479 751153 19131316 178899 180480 405740 72120618 401940X479 180447 180926 178669 17000616 412680 182906 175262 184471 17060410 178831 412675X004 180927 183784 178668 |