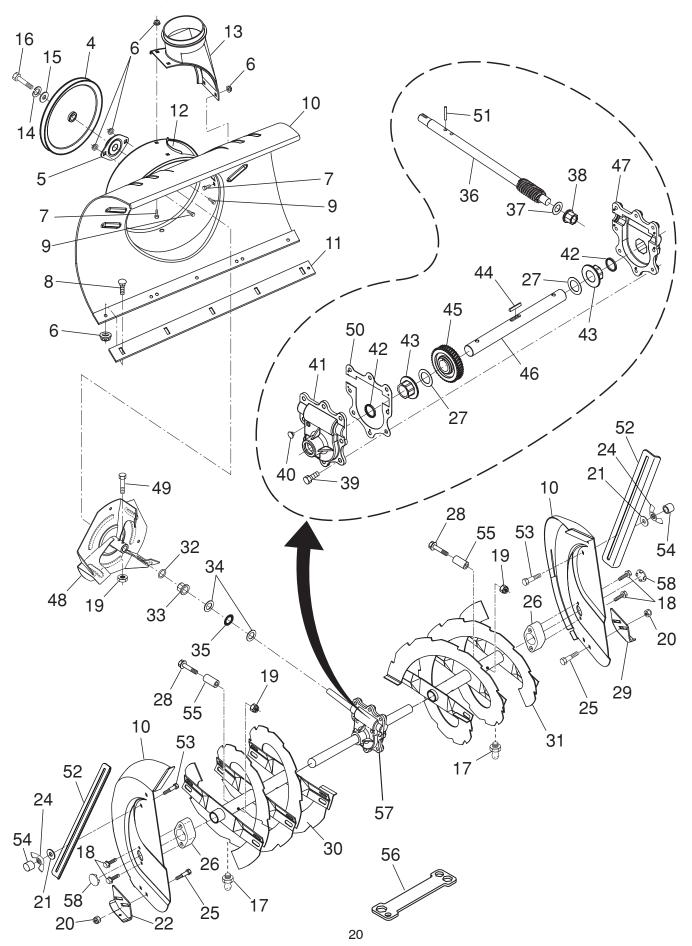

# **REPAIR PARTS** SNOW THROWER - MODEL **961980020** (96198002000) AUGER HOUSING / IMPELLER ASSEMBLY

# **REPAIR PARTS** SNOW THROWER - MODEL **961980020** (96198002000) AUGER HOUSING / IMPELLER ASSEMBLY

| KEY<br>NO. | PART<br>NO. | DESCRIPTION                   | KEY<br>NO. | PART<br>NO. | DESCRIPTION                    |
|------------|-------------|-------------------------------|------------|-------------|--------------------------------|
| 4          | 191079      | Pulley, Impeller              | 31         | 405972X479  | Auger Assembly, LH             |
| 5          | 188909      | Bearing Assembly, Flange      | 32         | 407768      | O-Ring                         |
| 6          | 155377      | Nut, Hex Flange 5/16-18       | 33         | 407769      | Bushing, Flange 3/4            |
| 7          | 180355      | Bolt, Flat Head, Carriage     | 34         | 174681      | Washer, Thrust 3/4             |
|            |             | 5/16-18 x 5/8                 | 35         | 174684      | Bearing, Thrust 3/4            |
| 8          | 72270505    | Bolt, Carriage 5/16-18        | 36         | 407757      | Shaft, Impeller                |
| 9          | 163183      | Bolt, Hex Head                | 37         | 174683      | Washer, Thrust 5/8             |
| 10         | 404930X428  | Housing, Auger                | 38         | 407758      | Bushing, Flange 5/8            |
| 11         | 404933X479  | Bar, Scraper                  | 39         | 407767      | Screw, Hex Head 5/16-18 x 3/4  |
| 12         | 178675X008  | Bracket, Corner Discharge     | 40         | 407760      | Plug, Case                     |
| 13         | 175322      | Base, Discharge Chute         | 41         | 407761      | Housing, Gearbox, RH           |
| 14         | 10040500    | Washer, Lock 5/16             | 42         | 407770      | Seal, Oil                      |
| 15         | 19111507    | Washer, Flat                  | 43         | 407762      | Bushing, Flange, 1"            |
| 16         | 74940516    | Screw, Hex Head 5/16-18 x 3/4 | 44         | 189282      | Key, Square 1/4 x 1/4 x 7/8    |
| 17         | 405637      | Grease Fitting                | 45         | 407763      | Gear, Worm                     |
| 18         | 179582      | Screw, Hex Head 5/16 x 1      | 46         | 407764      | Shaft, Auger                   |
| 19         | 73800400    | Nut, Hex Lock 1/4-20          | 47         | 407765      | Housing, Gearbox, LH           |
| 20         | 155377      | Nut, Hex Lock 5/16-18         | 48         | 175321X479  | Impeller Assembly              |
| 21         | 401347      | Washer                        | 49         | 74780426    | Screw, Hex Head 1/4-20 x 1-5/8 |
| 22         | 178777X479  | Skid Plate, RH                | 50         | 407766      | Gasket, Gearbox                |
| 24         | 128638      | Nut Wing 5/16-18              | 51         | 7836M       | Pin, Roll 3/16 x 1-1/8         |
| 25         | 72270506    | Bolt, Carriage 5/16-18 x 3/4  | 52         | 181160X479  | Bar, Drift, Cutter             |
| 26         | 174658      | Bearing, Auger                | 53         | 72270506    | Bolt 5/16-18 x .75             |
| 27         | 174697      | Washer, Thrust, 1"            | 54         | 198709      | Stop, Plastic                  |
| 28         | 198636      | Bolt, Shear                   | 55         | 198638      | Spacer                         |
| 29         | 174762X479  | Skid Plate, LH                | 56         | 180684      | Multi-Wrench                   |
| 30         | 405973X479  | Auger Assembly, RH            | 57         | 196710      | Gearbox Assembly               |
|            |             |                               | 58         | 411939      | Plug, Bearing, Hole, HSG       |