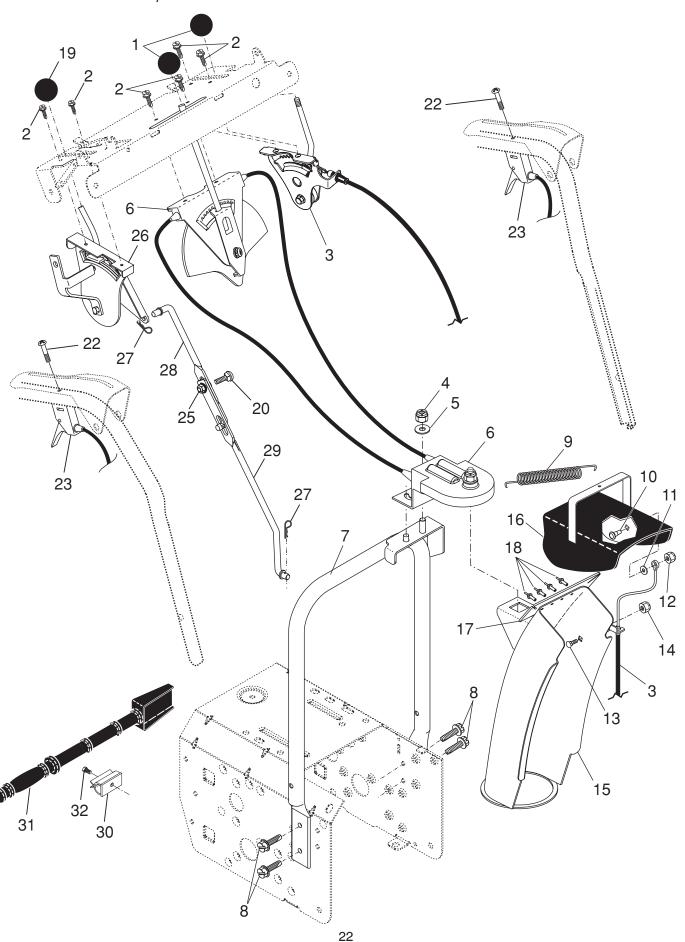

# **REPAIR PARTS** SNOW THROWER - MODEL **961980020** (96198002000) CONTROL PANEL / DISCHARGE CHUTE

# **REPAIR PARTS** SNOW THROWER - MODEL **961980020** (96198002000) CONTROL PANEL / DISCHARGE CHUTE

| KEY<br>NO. | PART<br>NO. | DESCRIPTION                      |
|------------|-------------|----------------------------------|
| 1          | 414280      | Knob, Lever                      |
| 2          | 17501010    | Screw #10-24 x 5/8               |
| 3          | 198475      | Control Assembly, Deflector      |
| 4          | 73800600    | Nut, Lock 3/8-16                 |
| 5          | 19131316    | Washer, Flat 3/8                 |
| 6          | 404974      | Control Assembly, Chute Rotater  |
| 7          | 405784X479  | Support, Pivot                   |
|            | 150078      | Screw, Hex Head 5/16-18 x 3/4    |
| 9          |             | Spring, Deflector                |
| 10         | 179829      | Bolt, Shoulder                   |
|            | 179246      | Washer, Friction, Nylon          |
|            | 191730      | Nut, Lock 1/4-20                 |
|            | 72250505    | Bolt, Carriage 5/16-18           |
|            | 751153      | Nut, Lock 5/16-18                |
|            | 404770X428  | Chute Assembly                   |
|            | 178633X428  | Deflector Assembly               |
|            | 179145      | Seal, Deflector                  |
|            | 128415      | Rivet, Blind                     |
|            | 414281      | Knob, Speed Control Lever        |
|            | 72270506    | Bolt, Carriage 5/16-18 x 3/4     |
| 22         | 74041024    | Screw #10-24 x 1-1/2             |
|            | 188303      | Control Assembly, Power Steering |
|            | 155377      | Nut, Lock 5/16-18                |
|            | 198474      | Lever Assembly, Speed Control    |
|            | 169675      | Retainer, Hairpin                |
|            | 180445      | Rod, Upper, Speed Control        |
| 29         |             | Rod, Lower, Speed Control        |
| 30         | 405400      | Clamp, Clean-Out Tool            |
|            | 192199      | Tool, Clean-Out                  |
| 32         | 194189      | Screw Hi-Lo 13-16 x 5/8          |