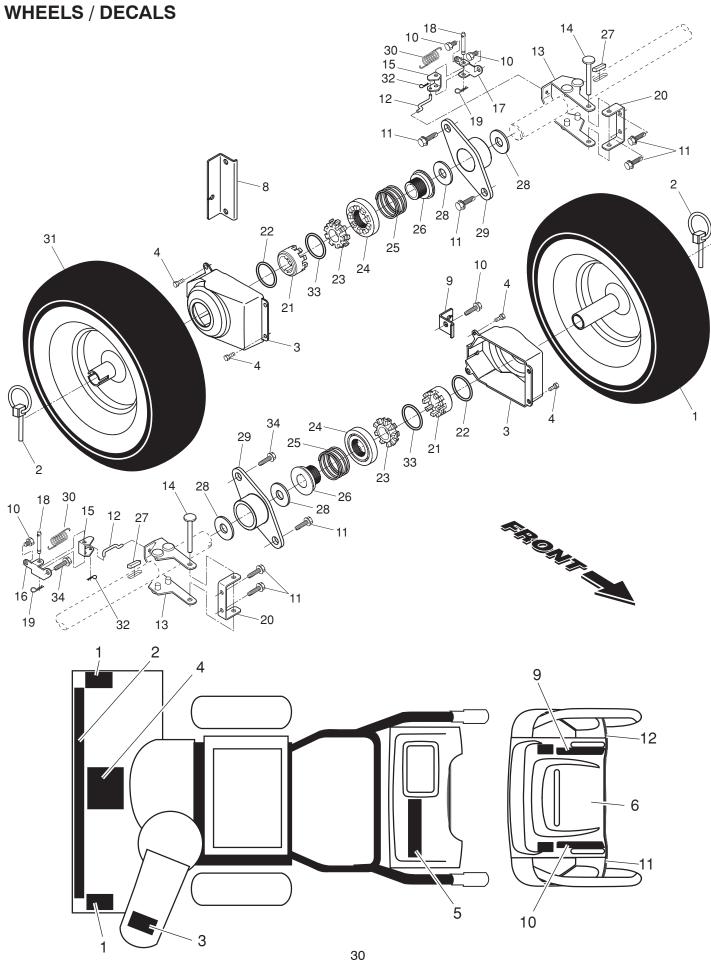

### **REPAIR PARTS** SNOW THROWER - MODEL **961980020** (96198002000)

#### WHEELS / DECALS

| KEY<br>NO. | PART<br>NO.          | DESCRIPTION                                            |
|------------|----------------------|--------------------------------------------------------|
| 1          | 192092X421           | Wheel Assembly, 16", Power Steering, LH                |
| 2          | 155443               | Pin, Klik 1/4                                          |
| 3          | 405161               | Cover, Power Steering                                  |
| 4          | 184471               | Screw, Hex Head #10-24 x 1/2                           |
| 7          | 17060410             | Capscrew, Hex Head, Flanged 3/8-16 x 1                 |
| 8          | 410294               | Bracket, Steering Cable, RH                            |
| 9          | 410293               | Bracket, Steering Cable, LH                            |
| 10         | 17600406             | Screw, Hex Head 1/4-20 x 3/8                           |
| 11<br>12   | 17490508             | Screw, Hex Head 5/16-18 x 1/2                          |
| 13         | 405077<br>193506X479 | Link, Steering Lever<br>Yoke, Steering                 |
| 14         | 182015               | Pin, Steering Lever                                    |
| 15         | 194944X008           | Bellcrank                                              |
| 16         | 194939X008           | Bracket, LH Steering                                   |
| 17         | 194943X008           | Bracket, RH Steering                                   |
| 18         | 181847               | Pin, Steering Bellcrank                                |
| 19         | 85179                | Retainer, Hairpin                                      |
| 20         | 179148X479           | Bracket, Steering                                      |
| 21         | 192126               | Driver, Wheel                                          |
| 22         | 182466               | Ring, Wire Retainer                                    |
| 23         | 187622               | Lobe, Wheel                                            |
| 24         | 194941               | Slide, Clutch                                          |
| 25         | 179139               | Spring, Clutch Slide                                   |
| 26         | 194940               | Lobe, Axle                                             |
| 27         | 189282               | Key, Square 1/4 x .875                                 |
| 28         | 174697               | Washer, Thrust (1")                                    |
| 29         | 179830               | Bearing, Axle                                          |
| 30         | 193885               | Spring, Return, Steering Latch                         |
| 31<br>32   | 192093X421<br>700279 | Wheel Assembly, 16", Power Steering, RH Clip, Retainer |
| 33         | 12000045             | Ring, Retaining                                        |
| 34         | 146315               | Screw, Hex Head, Tapping 5/16-18 x 5/8                 |
| 0.         | . 100.10             | coron, moximoda, rapping of to no xo,o                 |
| KEY<br>NO. | PART<br>NO.          | DESCRIPTION                                            |
| 1          | 181037               | Decal, Danger                                          |
| 2          | 199315               | Decal, Poulan, HP / CM                                 |
| 3          | 181035               | Decal, Danger, Deflector                               |
| 4          | 181042               | Decal, Danger                                          |
| 5          | 199316               | Decal, Poulan                                          |
| 6          | 181033               | Decal, Instruction                                     |
| 9          | 415475               | Decal, Speed Control                                   |
| 10         | 183730               | Decal, Remote Deflector Control                        |
| 11         | 415399               | Decal, LH Trigger                                      |
| 12         | 415398               | Decal, RH Trigger                                      |