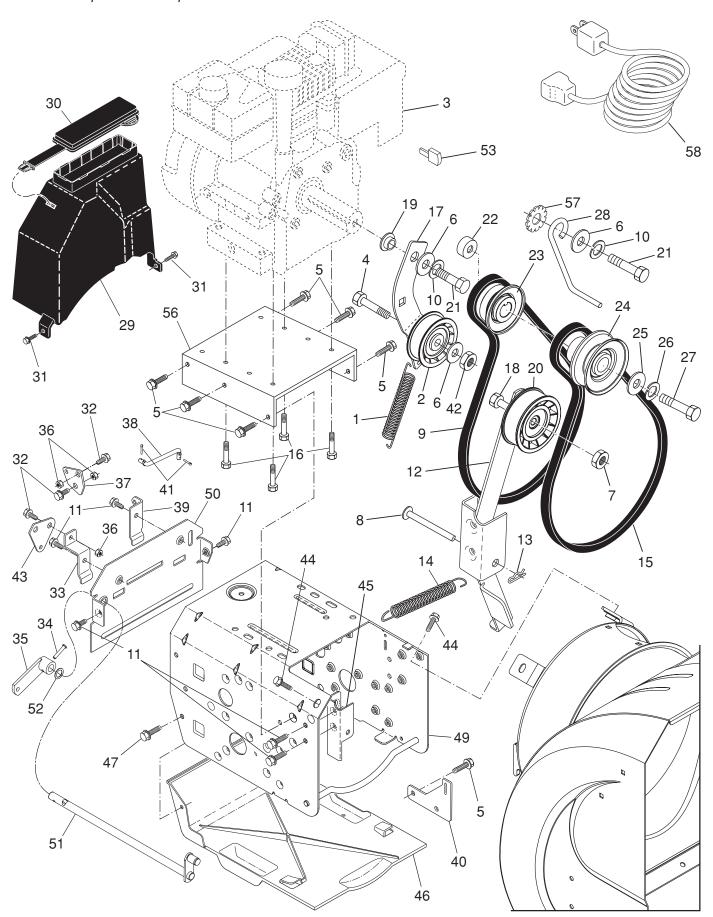

# REPAIR PARTS SNOW THROWER - MODEL **961980020** (96198002000) CHASSIS / ENGINE / PULLEYS

# REPAIR PARTS SNOW THROWER - MODEL 961980020 (96198002000) CHASSIS / ENGINE / PULLEYS

| KEY<br>NO. | PART<br>NO. | DESCRIPTION                            | KEY<br>NO. | PART<br>NO. | DESCRIPTION                       |
|------------|-------------|----------------------------------------|------------|-------------|-----------------------------------|
| 1          | 414557      | Spring, Traction Idler                 | 27         | 851084      | Screw, Hex Head 3/8-24 x 1-3/8    |
| 2          | 180522      | Pulley, Idler (2-1/4)                  | 28         | 155452      | Guide, Belt                       |
| 3          |             | Engine, Tecumseh, Model Number         | 29         | 192213      | Belt Cover Assembly               |
|            |             | OH318SA (For engine service and        |            |             | (Includes Toolbox Cover)          |
|            |             | replacement parts, call Tecumseh Prod- | 30         | 178830      | Cover, Toolbox                    |
|            |             | ucts at 1-800-558-5402)                | 31         | 17490408    | Screw, Hex Head 1/4-20 x 1/2      |
| 4          | 74780520    | Screw, Hex Head 5/16-18 x 1-1/4        | 32         | 402881      | Bolt, Shoulder 5/16-18            |
| 5          | 150078      | Screw                                  | 33         | 403096X004  | Bellcrank Shifter                 |
| 6          | 59289       | Washer, Flat                           | 34         | 198580      | Clevis Pin                        |
| 7          | 166785      | Nut, Jam, Lock 5/16-18                 | 35         | 405485      | Arm, Auger Control                |
| 8          | 175330      | Pin, Idler Pivot                       | 36         | 191730      | Locknut, Hex                      |
| 9          | 416954      | V-Belt, Traction Drive                 | 37         | 402856X004  | Plate, Clutch                     |
| 10         | 10040500    | Washer, Lock 5/16                      | 38         | 187101      | Link, Speed Control               |
| 11         | 17490508    | Screw, Hex Washer Head                 | 39         | 416717X004  | Bracket, Clutch                   |
|            |             | 5/16-18 x 1/2                          | 40         | 413429X479  | Bracket, Traction                 |
| 12         | 410420      | Impeller Arm Assembly                  | 41         | 700279      | Hairpin, Cotter 3/32 x 1/2        |
| 13         | 85179       | Retainer, Hairpin                      | 42         | 73930500    | Locknut, Hex                      |
| 14         | 178828      | Spring, Brake                          | 43         | 403097X004  | Plate, Shifter                    |
| 15         | 408007      | V-Belt, Impeller Drive                 | 44         | 17000616    | Screw, Hex Head                   |
| 16         | 150406      | Screw, Hex Head 3/8-16 x 1-1/4         | 45         | 175324X479  | Pivot Bracket, Impeller Idler Arm |
| 17         | 187786      | Arm, Idler                             | 46         | 410877      | Pan, Frame Bottom                 |
| 18         | 74780524    | Screw, Hex Head 5/16-18 x 1-1/2        | 47         | 184471      | Screw                             |
| 19         | 175331      | Bushing, Idler Pivot                   | 49         | 409346X428  | Frame Assembly                    |
| 20         | 180523      | Pulley, Idler (2-3/4)                  | 50         | 402685X428  | Plate, Frame End                  |
| 21         | 74610516    | Screw, Hex Head 5/16-24 x 1            | 51         | 406109      | Shaft, Auger Control              |
| 22         | 409475      | Spacer, Engine Pulley                  | 52         | 57079       | Washer, Hardened                  |
| 23         | 180478      | Pulley, Engine, Traction Drive         | 53         | 35062       | Key, Safety                       |
| 24         | 179157      | Pulley, Engine, Impeller Drive         | 56         | 417014X428  | Plate, Engine                     |
| 25         | 400026      | Washer, Flat 3/8                       | 57         | 11050500    | Washer, Lock, External Tooth      |
| 26         | 850263      | Washer, Lock 3/8                       | 58         | 198563      | Power Cord                        |