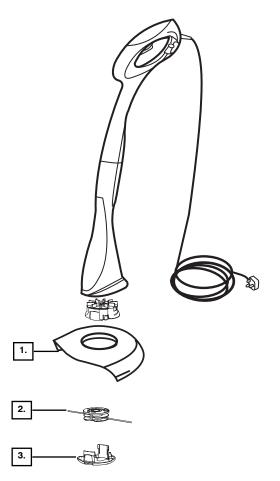

## WEED EATER® PARTS LIST

1

NOTE : Illustration may differ from actual model due to design changes.

Page:

| Ref.           | Part No.                            | Description                                       |
|----------------|-------------------------------------|---------------------------------------------------|
| 1.<br>2.<br>3. | 545124401<br>545124402<br>545124417 | Shield (Guard)<br>Spool w/ .065 line<br>Cap-Spool |
|                | Not S                               | hown<br>Manual                                    |