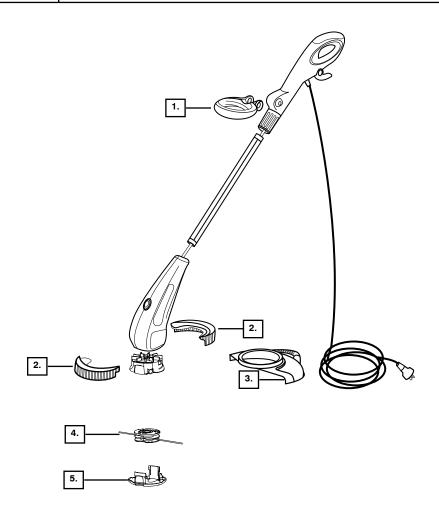

| Ref.                       | Part No.                                                      | Description                                                                 |
|----------------------------|---------------------------------------------------------------|-----------------------------------------------------------------------------|
| 1.<br>2.<br>3.<br>4.<br>5. | 545124404<br>545124405<br>545124403<br>545124402<br>545124417 | Handle-Assist<br>Wheel<br>Shield (Guard)<br>Spool w/ .065 line<br>Cap-Spool |
|                            | Not S                                                         | hown                                                                        |
|                            | 545123823                                                     | Manual                                                                      |