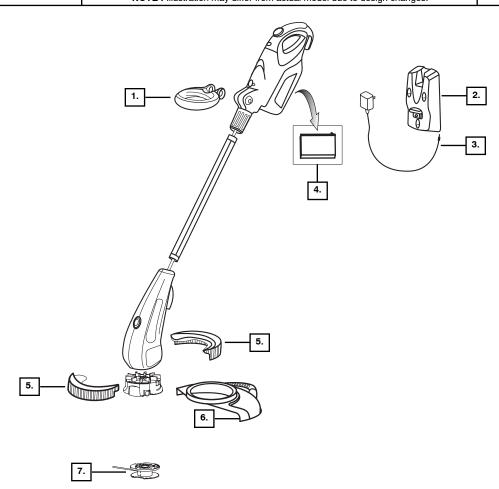

Parts List No. 545103459

Date 12/04/06

NEW

NOTE: Illustration may differ from actual model due to design changes.

NEW

NOTE: Illustration may differ from actual model due to design changes.

Page: 1

| Ref.                                         | Part No.                                                                                             | Description                                                                                                     |
|----------------------------------------------|------------------------------------------------------------------------------------------------------|-----------------------------------------------------------------------------------------------------------------|
| 1.<br>2.<br>3.<br>4.<br>5.<br>6.<br>7.<br>8. | 545124407<br>545124411<br>545124410<br>545124412<br>545124409<br>545124408<br>545124406<br>545124417 | Handle-Assist<br>Mount-Wall<br>Charger<br>Battery<br>Wheel<br>Shield (Guard)<br>Spool w/ .065 line<br>Cap-Spool |
|                                              | 545123824                                                                                            | Manual                                                                                                          |