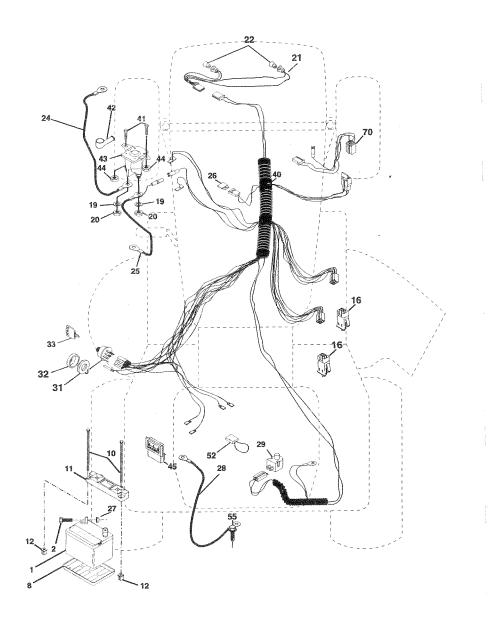

#### ELECTRICAL

#### ELECTRICAL

| KEY | PART      |                                   |
|-----|-----------|-----------------------------------|
| NO. | NO.       | DESCRIPTION                       |
| 1   | 163465    | Battery                           |
| 2   | 74760412  | Bolt, Hex 1/4-20 x 3/4            |
| 8   | 7603J     | Tray, Battery                     |
| 10  | 145211    | Bolt, Btr Front 1/4-20 x 7-1/2    |
| 11  | 150109    | Holddown Battery Front Mount      |
| 12  | 145769    | Nut, Push Nylon Battery Front 1/4 |
| 16  | 153664    | Switch Interlock Push-In          |
| 19  | STD551125 | Washer, Lock 1/4                  |
| 20  | 73350400  | Nut, Hex, Jam 1/4-20              |
| 21  | 166182    | Harness, Light Socket (w/4152J)   |
| 22  | 4152J     | Light Bulb                        |
| 24  | 4799J     | Cable, Battery                    |
| 25  | 146148    | Cable, Battery                    |
| 26  | 166180    | Fuse                              |
| 27  | 73510400  | Nut Keps Hex 1/4-20 Unc           |
| 28  | 145491    | Cable, Ground                     |
| 29  | 121305X   | Switch, Seat                      |
| 30  | 140301    | Switch, Ignition 4 Position       |
| 31  | 124211X   | Nut, Ignition                     |
| 32  | 141226    | Cover, Ignition Switch            |
| 33  | 109310X   | Key, Molded, Craftsman            |
| 40  | 169596    | Harness, Ignition                 |
| 41  | 71110408  | Bolt Blk Fin Hex 1/4-20 UNC x 1/2 |
| 42  | 131563    | Cover, Terminal                   |
| 43  | 168327    | Solenoid                          |
| 44  | 73640400  | Nut Keps Blk Hex 1/4-20 UNC       |
| 45  | 121433X   | Ammeter Rectangular 6 Amp         |
| 52  | 141940    | Protection Wire Loop (Hour Meter) |
| 55  | 17490508  | Screw Thdrol 5/16-18 x 1/2        |
| 70  | 166658    | Harness Engine B&S                |