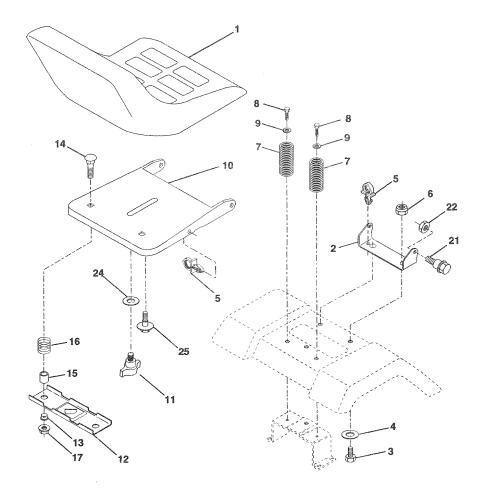

#### SEAT ASSEMBLY

11

12

166369

121246X

Knob Seat

Bracket Pnt Mounting Switch

| KEY<br>NO. | PART<br>NO. | DESCRIPTION                    | KEY<br>NO. | PART<br>NO. | DESCRIPTION                    |
|------------|-------------|--------------------------------|------------|-------------|--------------------------------|
| 1          | 140123      | Seat 3450 Blk/blk Craftsman    | 13         | 121248X     | Bushing Snap Blk Nyl 50 ld     |
| 2          | 140551      | Bracket Pnt Pivot Seat (blk )  | 14         | 72050412    | Bolt Rdhd Sht Nk 1/4-20x1-1/2  |
| 3          | 74760616    | Bolt Fin Hex 3/8-16unc X 1     | 15         | 134300      | Spacer Split 28 X 96 Zinc      |
| 4          | 19131610    | Washer 13/32 X 3/4 X 10 Ga     | 16         | 121250X     | Spring Cprsn 1 27 Blk Pnt      |
| 5          | 145006      | Clip Push In Hinged            | 17         | 123976X     | Nut Lock 1/4 Lge Flg Gr 5 Zinc |
| 6          | STD541437   | Nut Hex Lock w/lns 3/8-16 Unc  | 21         | 153236      | Bolt Shoulder 5/16-18 Unc-2A   |
| 7          | 124181X     | Spring Seat Cprsn 2 250 Blk Zi | 22         | STD541431   | Nut Hex Lock w/ins 5/16-18     |
| 8          | 17060616    | Screw 3/8-16 X 1-1/2           | 24         | 19171912    | Washer 17/32 X 1-3/16 X 12 Ga. |
| 9          | 19131614    | Washer 13/32 X 1 X 14 Ga       | 25         | 127018X     | Bolt Shoulder 5/16-18 X 62     |
| 10         | 155925      | Pan Pnt Seat (blk )            | MOTE.      | All         | dimensions given in LLS inches |