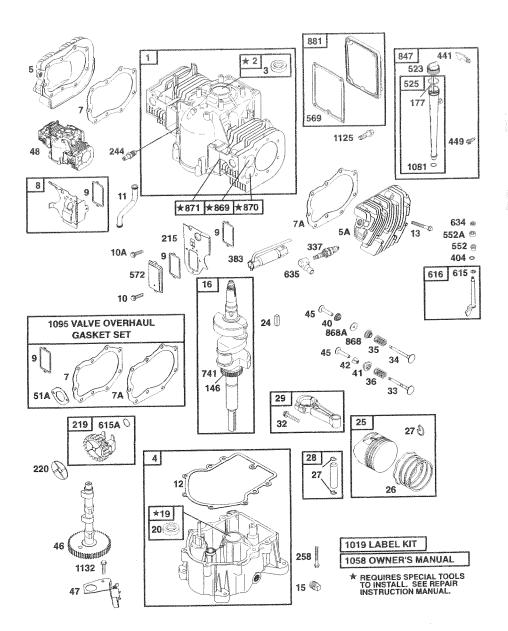

#### ENGINE

#### **ENGINE**

| KEY<br>NO. | PART<br>NO. | DESCRIPTION                                            |
|------------|-------------|--------------------------------------------------------|
| 1          | 162152      | Control Throt Paddle 32 22                             |
| 2          | 17720410    | Screw Hex Thd Cut 1/4-20x5/8 T                         |
| 3          |             | Engine (See Breakdown) Briggs Model No. 461707-0145-E1 |
| 4          | 149723      | Muffler Exhaust                                        |
| 5          | 144069      | Exhaust Asm. Left                                      |
| 6          | 144068      | Exhaust Asm. Right                                     |
| 7          | 138129      | Clamp Tube Double Engine                               |
| 8          | 150176      | Bolt 5/16 - 18 UNC X 3/4 W/Sems                        |
| 10         | 145552      | Heat Shield Lt                                         |
| 11         | STD551125   | Washer Lock Hvy. Helical 1/4                           |
| 12         | STD522507   | Bolt Fin Hex 1/4-20 x 3/4                              |
| 13         | 165287      | Gasket Muffler                                         |
| 14         | 13280336    | Nipple Pipe 4-1/2"                                     |
| 15         | 13200300    | Elbow Std 90 Degree 3/8-18 Npt                         |
| 16         | STD551237   | Washer Lock Ext Tooth 3/8                              |
| 17         | 17490624    | Screw Thdrol 3/8-16x1-1/2 Tytt                         |
|            | 159880      | Shield Browning/Debris Guard                           |
| 25         | 145996      | Control Choke                                          |
| 26         | 73920600    | Nut Keps 3/8-24 Unf                                    |
| 27         | 152927      | Screw TT #10-32 x 5 x 3/8 Flange                       |
| 29         | 137180      | Arrestor Spark                                         |
| 31         | 157103      | Tank Fuel 3 50 Rear                                    |
| 32         | 161696      | Cap Fuel Guage STLT                                    |
| 33         | 123487X     | Clamp Hose Blk                                         |
|            | 106082X     | Spacer Pad                                             |
| 35         | 17060512    | Screw 5/16-18 x 3/4                                    |
| 37         | 8543R       | Line Fuel                                              |
| 38         |             | Plug Oil Drain (See Engine Breakdown)                  |
| 39         | 109227X     | Pad Idler 1.75 x .75 x .06                             |
| 81         | 128861      | Nut, Flange 1/4-20 Starter Nut                         |