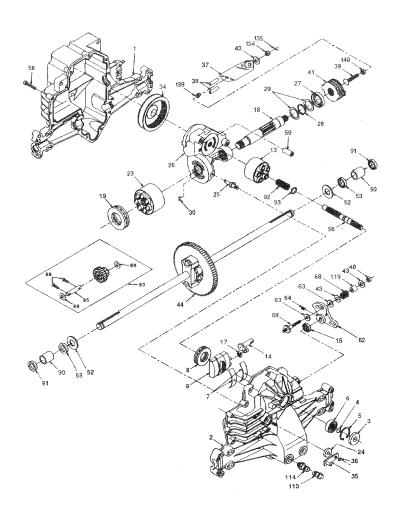

### GROUND DRIVE

| KEY<br>NO. | PART<br>NO.          | DESCRIPTION                                              | KEY<br>NO. | PART<br>NO.       | DESCRIPTION                                                       |
|------------|----------------------|----------------------------------------------------------|------------|-------------------|-------------------------------------------------------------------|
| 1          |                      | Transaxle (See Breakdown)                                | 72         | 19132012          | Washer 13/32 x 1-1/4 x 12 Ga.                                     |
| •          |                      | Hydro Gr 319-0650                                        | 73         | 156347            | Strap Torque Rh Hydro 0650                                        |
| 2          | 142431               | Spring, Return, Brake                                    | 74         | 121199X           | Spacer, Split                                                     |
| 3          | 143995               | Pulley, Transaxle                                        | 75         | 121749X           | Washer 25/32 x 1-1/4 x 16                                         |
| 8          | 165866               | Rod Shift Fender Adjust                                  |            |                   | Gauge                                                             |
| 10         | STD561210            | Pin Cotter 1/8 x 1 CAD                                   | 76         | STD581075         | E-Ring                                                            |
| 14         | 10040400             | Washer Lock Hvy Helical                                  | 77         | 123583X           | Key, Square                                                       |
| 16         | STD541431            | Nut Lock Hex W/Ins. 5/16-18<br>Unc                       | 78         | 121748X           | Washer 25/32 x 1-5/8 x 16<br>Gauge<br>Shaft Asm Cross Tapered 650 |
| 18         | STD523710            | Bolt Fin Hex 3/8-16 Unc x 1<br>Gr. 5                     | 81         | 165591            | 20                                                                |
| 19         | STD541437            | Nut Lock Hex W/Wsh 3/8-16                                | 82         | 165711            | Spring Torsion                                                    |
|            |                      | Unc                                                      | 83         | 19171216          | Washer 17/32 x 3/4 x 16 Ga.<br>Link Transaxle 0650 LT/YT/STL      |
| 21         | 130564               | Knob, Deluxe 1/2-13                                      | 84         | 165815            | Console. Shift                                                    |
| 22         | 145627               | Rod, Brake Hydro                                         | 89         | 164890X428        | Nut Self-Thd Wsh-hd 1/4 Zinc                                      |
| 24         | 73350600             | Nut, Hex Jam 3/8-16 Unc                                  | 90<br>93   | 124346X<br>142564 | Line Fuel Hydro 4"                                                |
| 25         | 106888X              | Spring, Brake Rod                                        | 93         | 140462            | Fan, Hydro 7*                                                     |
| 26         | STD551037            | Washer                                                   | 95         | 167696            | Control Bypass Hydro                                              |
| 27         | STD561210            | Pin Cotter 1/8 x 3/4 CAD.                                | 96         | 4497H             | Retainer Spring 1" Zinc/Cad                                       |
| 28         | 145204               | Rod, Parking Brake                                       | 97         | 140469            | Keeper Bolt Rh Hydro 0750.                                        |
| 29         | 124236X              | Cap, Parking Brake Bracket, Transaxle                    | 91         | 140403            | 18/20"                                                            |
| 30         | 130807<br>74760512   | Bolt Hex Hd 5/16-18 Unc x 3/4                            | 98         | 73510600          | Nut Keps Hex 3/8-16 Unc                                           |
| 32<br>34   | 155071               | Shaft, Foot Pedal                                        | 102        | 141322            | Washer Bellville .501D x                                          |
| 35         | 120183X              | Bearing, Nylon                                           |            |                   | 1.50D                                                             |
| 36         | 19211616             | Washer                                                   | 103        | 73940800          | Nut Hex Jam Toplock 1/4-20<br>Unf                                 |
| 37         | 1572H                | Pin, Roll                                                | 404        | 140156            | Arm, Control Hydro                                                |
| 38         | 131494               | Pulley, Idler, Flat                                      | 104<br>105 | 71070516          | Screw Cap Hex 5/16 x 18 x 1                                       |
| 39         | STD523727            | Bolt                                                     | 116        | 72110610          | Bolt Carr. 3/8-16 x 1.25                                          |
| 40         | 4470J                | Spacer, Split                                            | 145        | 74490540          | Bott Hex Flghd 5/16-18 Gr. 5                                      |
| 41         | 165838               | Keeper, Belt Idler                                       | 146        | 74490536          | Bolt Hex Fighd 5/16-18 x 2-1/4                                    |
| 42         | 19131312             | Washer 13/32 x 13/16 x 12                                | 147        | 74490524          | Bolt Hex Fighd 5/16-18 x 1-1/2                                    |
|            |                      | Gauge                                                    | 150        | 165850            | Bushing Bellcrank Grd Drive                                       |
| 47         | 127783               | Pulley, Idler, V-Groove<br>Bellcrank Clutch Grnd Drv STL | 151        | 19133210          | Washer 13/32 x 2 x 10 Ga.                                         |
| 48         | 154407               |                                                          | 156        | 166002            | Washer Srrted 5/16ID x 1.125                                      |
| 49         | 123205X<br>STD523715 | Retainer, Belt<br>Bolt                                   | 157        | 153236            | Bolt Shoulder 5/16-18 Unc - 2A                                    |
| 50         |                      | Nut Crownlock 3/8-16 UNC                                 | 158        | 165589            | Bracket Shift Mount                                               |
| 51         | STD541437            | Nut, Crownlock 5/16-18 Unc                               | 159        | 165494            | Hub Tappered Flange Shift Lt                                      |
| 52         | STD541431<br>105710X | Link, Clutch                                             | 160        | 19292016          | Washer 29/32 x 1-1/4 x 16 Ga                                      |
| 53<br>55   | 105710X<br>105709X   | Spring, Return, Clutch                                   | 161        | 72140406          | Bolt Rdhd Sqnk 1/4-20 x 3/4 Gr                                    |
|            | STD523712            | Bolt Hex 3/8-16 x 1-1/4                                  |            |                   | 5                                                                 |
| 56<br>57   | 140294               | V-Belt, Ground Drive                                     | 162        | 73680400          | Nut Crownlock1/4-20 Unc                                           |
| -59        | 140312               | Keeper, Center Span                                      | 163        | 74780416          | Bolt Hex Fin 1/4-20 Unc x 1 Gr                                    |
| 61         | 17060612             | Screw 3/8-16 x 3/4                                       |            |                   | 5<br>Marker 5/0 v. 001 v. 10 Go                                   |
| 62         | 8883R                | Cover, Pedal                                             | 164        | 19091010          | Washer 5/8 x .281 x 10 Ga                                         |
| 63         | 140186               | Pulley, Engine                                           | 165        |                   | Bracket Pivot Lever<br>Screw 5/16-18 x 5/8                        |
| 64         |                      | Bolt Hex 7/16-20 x 4 Gr. 5                               | 166        |                   |                                                                   |
| 65         | STD551143            | Washer                                                   | 168        |                   | Bolt Shoulder 5/16-18 x .561                                      |
| 66         | 154778               | Keeper Belt Engine Hydro                                 | 169        | 165580            | Plate Fastening Lt                                                |
| 70         |                      | Guide Belt RH Engine                                     |            | - All commonant   | dimensions given in U.S. inches                                   |
| 71         | 140158               | Strap Torque Lh Hydro 18/20" T                           |            | inch = 25.4 mm    | emperatorio given in o.o. mono                                    |