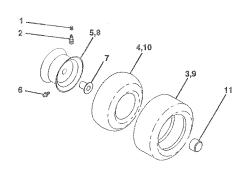

#### WHEELS & TIRES

| KEY<br>NO. | PART<br>NO. | DESCRIPTION                        |
|------------|-------------|------------------------------------|
|            |             |                                    |
| 4          | 59192       | Valve Cap, Tire                    |
| 2          | 65139       | Stem, Valve                        |
| 3          | 106222X     | Tire, Front                        |
| 4          | 59904       | Tube, Front Tire                   |
|            |             | (Not Provided, Service Item Only)  |
| 5          | 106732X427  | Rim, Front                         |
| 6          | 278H        | Fitting, Grease (Front Wheel Only) |
| 7          | 9040H       | Bearing, Flange (Front Wheel Only) |
| 8          | 106108X427  | Rim, Rear                          |
| 9          | 122082X     | Tire, Rear                         |
| 10         | 7152J       | Tube, Rear Tire                    |
|            |             | (Not Provided, Service Item Only)  |
| 11         | 104757X     | Cap, Axle                          |
| * *        | 144334      | Sealant, Tire (10 oz. Tube)        |