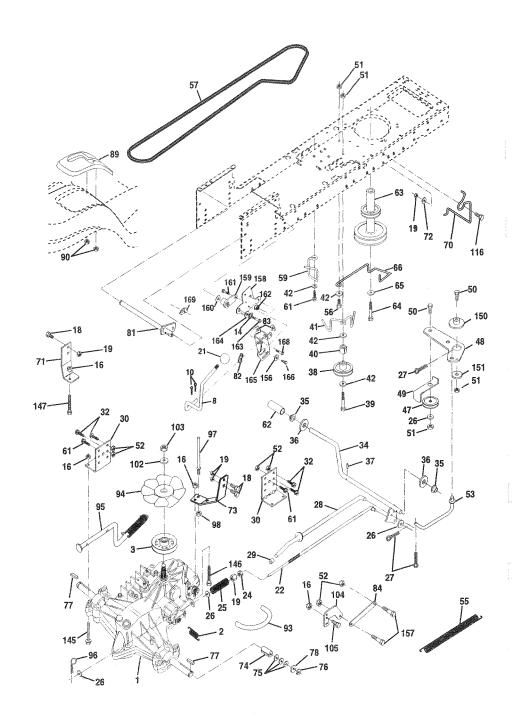

### GROUND DRIVE

| KEY<br>NO. | PART<br>NO.          | DESCRIPTION                                              | KEY<br>NO. | PART<br>NO.       | DESCRIPTION                                                       |
|------------|----------------------|----------------------------------------------------------|------------|-------------------|-------------------------------------------------------------------|
| 1          |                      | Transaxle (See Breakdown)                                | 72         | 19132012          | Washer 13/32 x 1-1/4 x 12 Ga.                                     |
| •          |                      | Hydro Gr 319-0650                                        | 73         | 156347            | Strap Torque Rh Hydro 0650                                        |
| 2          | 142431               | Spring, Return, Brake                                    | 74         | 121199X           | Spacer, Split                                                     |
| 3          | 143995               | Pulley, Transaxle                                        | 75         | 121749X           | Washer 25/32 x 1-1/4 x 16                                         |
| 8          | 165866               | Rod Shift Fender Adjust                                  |            |                   | Gauge                                                             |
| 10         | STD561210            | Pin Cotter 1/8 x 1 CAD                                   | 76         | STD581075         | E-Ring                                                            |
| 14         | 10040400             | Washer Lock Hvy Helical                                  | 77         | 123583X           | Key, Square                                                       |
| 16         | STD541431            | Nut Lock Hex W/Ins. 5/16-18<br>Unc                       | 78         | 121748X           | Washer 25/32 x 1-5/8 x 16<br>Gauge<br>Shaft Asm Cross Tapered 650 |
| 18         | STD523710            | Bolt Fin Hex 3/8-16 Unc x 1<br>Gr. 5                     | 81         | 165591            | 20                                                                |
| 19         | STD541437            | Nut Lock Hex W/Wsh 3/8-16                                | 82         | 165711            | Spring Torsion                                                    |
|            |                      | Unc                                                      | 83         | 19171216          | Washer 17/32 x 3/4 x 16 Ga.<br>Link Transaxle 0650 LT/YT/STL      |
| 21         | 130564               | Knob, Deluxe 1/2-13                                      | 84         | 165815            | Console. Shift                                                    |
| 22         | 145627               | Rod, Brake Hydro                                         | 89         | 164890X428        | Nut Self-Thd Wsh-hd 1/4 Zinc                                      |
| 24         | 73350600             | Nut, Hex Jam 3/8-16 Unc                                  | 90<br>93   | 124346X<br>142564 | Line Fuel Hydro 4"                                                |
| 25         | 106888X              | Spring, Brake Rod                                        | 93         | 140462            | Fan, Hydro 7*                                                     |
| 26         | STD551037            | Washer                                                   | 95         | 167696            | Control Bypass Hydro                                              |
| 27         | STD561210            | Pin Cotter 1/8 x 3/4 CAD.                                | 96         | 4497H             | Retainer Spring 1" Zinc/Cad                                       |
| 28         | 145204               | Rod, Parking Brake                                       | 97         | 140469            | Keeper Bolt Rh Hydro 0750.                                        |
| 29         | 124236X              | Cap, Parking Brake Bracket, Transaxle                    | 91         | 140403            | 18/20"                                                            |
| 30         | 130807<br>74760512   | Bolt Hex Hd 5/16-18 Unc x 3/4                            | 98         | 73510600          | Nut Keps Hex 3/8-16 Unc                                           |
| 32<br>34   | 155071               | Shaft, Foot Pedal                                        | 102        | 141322            | Washer Bellville .501D x                                          |
| 35         | 120183X              | Bearing, Nylon                                           |            |                   | 1.50D                                                             |
| 36         | 19211616             | Washer                                                   | 103        | 73940800          | Nut Hex Jam Toplock 1/4-20<br>Unf                                 |
| 37         | 1572H                | Pin, Roll                                                | 404        | 140156            | Arm, Control Hydro                                                |
| 38         | 131494               | Pulley, Idler, Flat                                      | 104<br>105 | 71070516          | Screw Cap Hex 5/16 x 18 x 1                                       |
| 39         | STD523727            | Bolt                                                     | 116        | 72110610          | Bolt Carr. 3/8-16 x 1.25                                          |
| 40         | 4470J                | Spacer, Split                                            | 145        | 74490540          | Bott Hex Flghd 5/16-18 Gr. 5                                      |
| 41         | 165838               | Keeper, Belt Idler                                       | 146        | 74490536          | Bolt Hex Fighd 5/16-18 x 2-1/4                                    |
| 42         | 19131312             | Washer 13/32 x 13/16 x 12                                | 147        | 74490524          | Bolt Hex Fighd 5/16-18 x 1-1/2                                    |
|            |                      | Gauge                                                    | 150        | 165850            | Bushing Bellcrank Grd Drive                                       |
| 47         | 127783               | Pulley, Idler, V-Groove<br>Bellcrank Clutch Grnd Drv STL | 151        | 19133210          | Washer 13/32 x 2 x 10 Ga.                                         |
| 48         | 154407               |                                                          | 156        | 166002            | Washer Srrted 5/16ID x 1.125                                      |
| 49         | 123205X<br>STD523715 | Retainer, Belt<br>Bolt                                   | 157        | 153236            | Bolt Shoulder 5/16-18 Unc - 2A                                    |
| 50         |                      | Nut Crownlock 3/8-16 UNC                                 | 158        | 165589            | Bracket Shift Mount                                               |
| 51         | STD541437            | Nut, Crownlock 5/16-18 Unc                               | 159        | 165494            | Hub Tappered Flange Shift Lt                                      |
| 52         | STD541431<br>105710X | Link, Clutch                                             | 160        | 19292016          | Washer 29/32 x 1-1/4 x 16 Ga                                      |
| 53<br>55   | 105710X<br>105709X   | Spring, Return, Clutch                                   | 161        | 72140406          | Bolt Rdhd Sqnk 1/4-20 x 3/4 Gr                                    |
|            | STD523712            | Bolt Hex 3/8-16 x 1-1/4                                  |            |                   | 5                                                                 |
| 56<br>57   | 140294               | V-Belt, Ground Drive                                     | 162        | 73680400          | Nut Crownlock1/4-20 Unc                                           |
| -59        | 140312               | Keeper, Center Span                                      | 163        | 74780416          | Bolt Hex Fin 1/4-20 Unc x 1 Gr                                    |
| 61         | 17060612             | Screw 3/8-16 x 3/4                                       |            |                   | 5<br>Marker 5/0 v. 001 v. 10 Go                                   |
| 62         | 8883R                | Cover, Pedal                                             | 164        | 19091010          | Washer 5/8 x .281 x 10 Ga                                         |
| 63         | 140186               | Pulley, Engine                                           | 165        |                   | Bracket Pivot Lever<br>Screw 5/16-18 x 5/8                        |
| 64         |                      | Bolt Hex 7/16-20 x 4 Gr. 5                               | 166        |                   |                                                                   |
| 65         | STD551143            | Washer                                                   | 168        |                   | Bolt Shoulder 5/16-18 x .561                                      |
| 66         | 154778               | Keeper Belt Engine Hydro                                 | 169        | 165580            | Plate Fastening Lt                                                |
| 70         |                      | Guide Belt RH Engine                                     |            | - All commonant   | dimensions given in U.S. inches                                   |
| 71         | 140158               | Strap Torque Lh Hydro 18/20" T                           |            | inch = 25.4 mm    | emperatorio given in o.o. mono                                    |