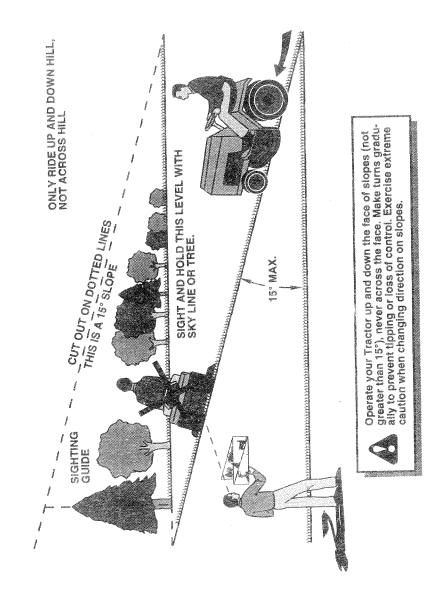

| 870        | 262924      | Seat-Valve (Exhaust)    |            |                  |                                           |



### For in-home major brand repair service: Call 24 hours a day, 7 days a week

1-800-4-MY-HOME<sup>SM</sup> (1-800-469-4663)

Para pedir servicio de reparación a domicilio
1-800-676-5811

In Canada for all your service and parts needs call Au Canada pour tout le service ou les pièces 1-800-665-4455

For the repair or replacement parts you need:
Call 6 am-11pm CST, 7 days a week
PartsDirect<sup>sм</sup>
1-800-366-PART (1-800-366-7278)

Para ordenar piezas con entrega a domicilio 1-800-659-7084

For the location of a Sears Parts and Repair Center in your area:

Call 24 Hours a day, 7 days a week 1-800-488-1222

For information on purchasing a Sears Maintenance Agreement or to inquire about an existing Agreement: Call 9 am-5 pm, Monday - Saturday

1-800-827-6655