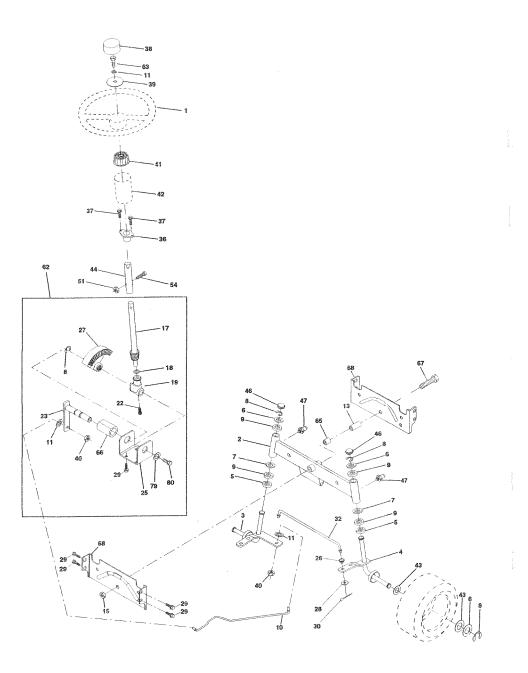

## TRACTOR - - MODEL NUMBER 917.270841 STEERING ASSEMBLY

### STEERING ASSEMBLY

| KEY<br>NO. | PART<br>NO.        | DESCRIPTION                        |
|------------|--------------------|------------------------------------|
| 1          | 139768             | Steering Wheel                     |
| 2          | 154427             | Front Axle Assembly                |
| 3          | 156483             | Spindle Assembly, L.H.             |
| 4          | 157473             | Spindle Assembly, R.H.             |
| 5          | 6266H              | Bearing, Race, Thrust, Hardened    |
| 6          | 121748X            | Washer 25/32 x 1-5/8 x 16 Gauge    |
| 7          | 19272016           | Washer 27/32 x 1-1/4 x 16 Gauge    |
| 8          | 12000029           | Ring, Klip                         |
| 9          | 3366R              | Bearing, Steering Column           |
| 10         | 156438             | Link, Drag                         |
| 11         | STD551137          | Washer, Lock                       |
| 13         | 154779             | Spacer, Bearing, Front Axle        |
| 15         | 73901000           | Nut, Lock, Flange 5/8-11 UNC       |
| 17         | 156546             | Shaft Assembly, Steering           |
| 18         | 57079              | Washer, Thrust .515 x .750 x .033  |
| 19         | 160395             | Support, Shaft                     |
| 22         | 165857             | Screw hex Wshhd Torx               |
| 23         | 165851             | Pittman Shaft Assembly             |
| 25         | 154406             | Bracket, Steering                  |
| 26         | 126847X            | Bushing, Link, Drag                |
| 27         | 136874             | Gear, Sector                       |
| 28         | 19131416           | Washer 13/32 x 7/8 x 16 Gauge      |
| 29         | 17060612           | Screw 3/8-16 x 3/4                 |
| 30         | STD561210          | Pin Bad Ta                         |
| 32         | 130465             | Rod, Tie<br>Bushing, Steering      |
| 36         | 155099             | Screw TT #10-32 x 5 x 3/8 Flange   |
| 37         | 152927             | Insert, Steering Wheel             |
| 38         | 139769<br>19133812 | Washer 13/32 x 2-3/8 x 12 Gauge    |
| 39<br>40   | STD541537          | Gripco Nut                         |
| 41         | 100711L            | Adaptor, Steering Wheel            |
| 42         | 145054X428         | Boot, Steering Dash P/L Mtl Blk    |
| 43         | 121749X            | Washer 25/32 x 1-1/4 x 16 Gauge    |
| 44         | 153720             | Extension Steering Non-Adjust      |
| 46         | 121232X            | Cap. Spindle                       |
| 47         | 6855M              | Fitting, Grease                    |
| 51         | 73800500           | Nut Lock Hx W/Ins 5/16-18 UNC      |
| 54         | 74780520           | Bolt Fin Hex 5/16-18 UNC x 1-1/4   |
| 62         | 167902             | Kit, Steering Assembly, Service    |
| 63         | 74780616           | Bolt Fin Hex 3/8-16 unc. x 1 Gr. 5 |
| 65         | 154780             | Spacer Axle                        |
| 66         | 154404             | Bearing Arm Pittman                |
| 67         | 74781044           | Bolt Fin Hex 5/8-11unc x 2-3/4     |
| 68         | 154429             | Brace Axle                         |
| 79         | 19132012           | Washer 13/32 x 1-1/4 x 12 Ga       |
| 80         | 74950612           | Boit Hex Nylon 3/8-16 x 3/4        |
|            |                    |                                    |