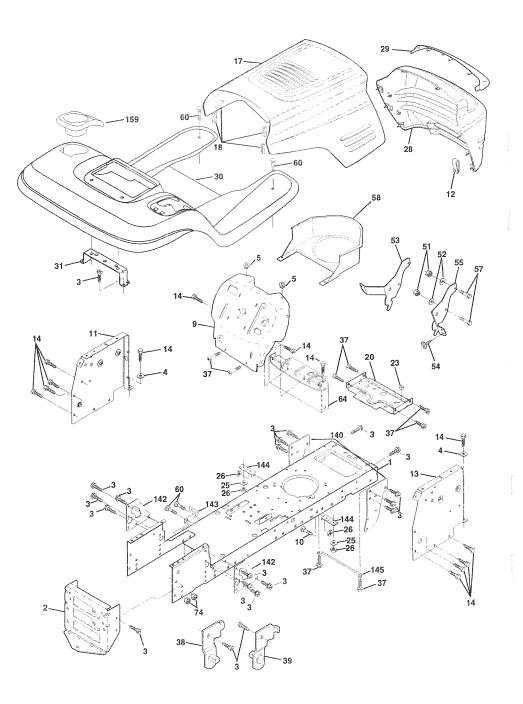

## TRACTOR - - MODEL NUMBER 917.270841 CHASSIS AND ENCLOSURES

## TRACTOR - - MODEL NUMBER 917.270841 :HASSIS AND ENCLOSURES

| KEY     | PART<br>NO. | DESCRIPTION                                   |
|---------|-------------|-----------------------------------------------|
| 2 10 cm | 140.        | Sing Street Street C S. S. E. B. S. Street C. |
| 1       | 166819      | Chassis                                       |
| 2       | 140356      | Drawbar                                       |
| 3       | 17060612    | Screw 3/8-16 x 3/4                            |
| 4       | STD551025   | Washer 13/32 x 3/4 x 16 Gauge                 |
| 5       | 155272      | Bumper Hood/Dash                              |
| 9       | 165454X013  | Dash, Silkscreened                            |
| 10      | STD533710   | Bolt, Carriage 3/8-16 x 1                     |
| 11      | 155927      | Panel, Dash, LH                               |
| 12      | 145660      | Clip Tinnerman Grille P/L                     |
| 13      | 169118      | Panel, Dash, RH                               |
| 14      | 17490608    | Screw, Thd., Roll. 3/8-16 x 1/2 Type TT       |
| 17      | 144983X558  | Hood Assembly                                 |
| 18      | 126938X     | Burnber Hood                                  |
| 20      | 156437      | Plate Mtg Battery Fuel Tank                   |
| 23      | 124028X     | Bushing, Snap, Nylon, Fuel Line               |
| 25      | 19131312    | Washer 13/32 x 13/16 x 12 Gauge               |
| 26      | STD541437   | Locknut, Hex, with Insert 3/8-16 UNC          |
| 28      | 156725X558  | Grille/Lens Asm                               |
| 29      |             | Lens, Grille                                  |
| 30      | 154791X558  | Fender/Footrest                               |
| 31      | 139976      | Bracket, Fender/Support                       |
| 37      | 17490508    | Screw, Thdrol. 5/16-18 x 1/2 TYT              |
| 38      | 139886      | Pivot Bracket Assembly, LH, Mower, Rear       |
| 39      | 139887      | Pivot Bracket Assembly, RH, Mower, Rear       |
| 51      | 73800400    | Nut Lock W/Insert 1/4 - 20 UNC                |
| 52      |             | Washer 9/32 X 7/8 X 16 Ga.                    |
| 53      | 145201      | Bracket Grille Pickoff LH                     |
| 54      | 161464      | Screw, Hex Wshd #8-18 x 7/8                   |
| 55      | 145202      | Bracket Grille Pickoff RH                     |
| 57      | STD552507   | Bolt FinHex 1/4 -20 UNC X.75                  |
| 58      | 140547      | Air Duct P/L 18HP B&S Opp. Twin               |
| 60      |             | Bolt Rdhd Sqnk 3/8-16 UNC x 3/4               |
| 64      | 154798      | Dash Lower STLT                               |
| 74      | STD541437   | Nut Crownlock 3/8-16 UNC                      |
| 140     |             | Bracket Suspension Front                      |
| 142     |             | Plate Reinforcement STLT                      |
| 143     | 154966      | Bracket Swaybar Chassis                       |
| 144     |             | Bracket Footrest STLT                         |
| 145     |             | Rod Pivot Chassis/Hood                        |
| 159     | 155123X428  | Cupholder Stlt Black                          |