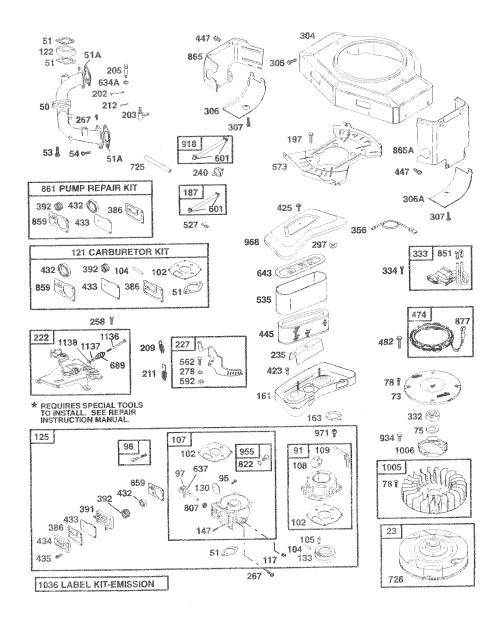

ning              | 140        | 150776          | Nut, Hex 5/16-24                |
| 37         | 142954      | Arm, Actuating               |            |                 |                                 |
| 38         | 142955      | Pin, Actuating               | NOTE:      | All component   | dimensions given in U.S. inches |
| 39         | 150777      | Bolt 5/16-24 x 1-3/4         |            | 1 inch = 25.4 m | nm                              |
| 40         | 150778      | Locknut, Hex 5/16-24 UNJC    |            |                 |                                 |

## TRACTOR - - MODEL NUMBER 917.270841 BRIGGS & STRATTON ENGINE-MODEL NUMBER 461707, TYPE NUMBER 0145-E1



## TRACTOR - - MODEL NUMBER 917.270841 BRIGGS & STRATTON ENGINE-MODEL NUMBER 461707, TYPE NUMBER 0145-E1



# TRACTOR - - MODEL NUMBER 917.270841 BRIGGS & STRATTON ENGINE-MODEL NUMBER 461707, TYPE NUMBER 0145-E1





## BRIGGS & STRATTON ENGINE-MODEL NUMBER 461707, TYPE NUMBER 0145-E1

| KEY<br>NO. | PART<br>NO.      | DESCRIPTION                                                       | KEY<br>NO. | PART<br>NO.      | DESCRIPTION                                |
|------------|------------------|-------------------------------------------------------------------|------------|------------------|--------------------------------------------|
|            |                  | Cylinder Assembly                                                 | 91         | 693483           | Body Assembly-Upper                        |
| 1          | 498583           | Bushing/Seal Kit