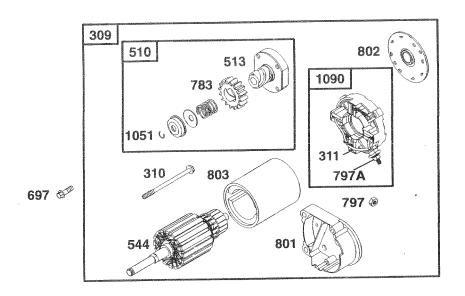

#### ENGINE

#### **ENGINE**

| KEY<br>NO. | PART<br>NO. | DESCRIPTION                                            |
|------------|-------------|--------------------------------------------------------|
| 1          | 162152      | Control Throt Paddle 32 22                             |
| 2          | 17720410    | Screw Hex Thd Cut 1/4-20x5/8 T                         |
| 3          |             | Engine (See Breakdown) Briggs Model No. 461707-0145-E1 |
| 4          | 149723      | Muffler Exhaust                                        |
| 5          | 144069      | Exhaust Asm. Left                                      |
| 6          | 144068      | Exhaust Asm. Right                                     |
| 7          | 138129      | Clamp Tube Double Engine                               |
| 8          | 150176      | Bolt 5/16 - 18 UNC X 3/4 W/Sems                        |
| 10         | 145552      | Heat Shield Lt                                         |
| 11         | STD551125   | Washer Lock Hvy. Helical 1/4                           |
| 12         | STD522507   | Bolt Fin Hex 1/4-20 x 3/4                              |
| 13         | 165287      | Gasket Muffler                                         |
| 14         | 13280336    | Nipple Pipe 4-1/2"                                     |
| 15         | 13200300    | Elbow Std 90 Degree 3/8-18 Npt                         |
| 16         | STD551237   | Washer Lock Ext Tooth 3/8                              |
| 17         | 17490624    | Screw Thdrol 3/8-16x1-1/2 Tytt                         |
|            | 159880      | Shield Browning/Debris Guard                           |
| 25         | 145996      | Control Choke                                          |
| 26         | 73920600    | Nut Keps 3/8-24 Unf                                    |
| 27         | 152927      | Screw TT #10-32 x 5 x 3/8 Flange                       |
| 29         | 137180      | Arrestor Spark                                         |
| 31         | 157103      | Tank Fuel 3 50 Rear                                    |
| 32         | 161696      | Cap Fuel Guage STLT                                    |
| 33         | 123487X     | Clamp Hose Blk                                         |
|            | 106082X     | Spacer Pad                                             |
| 35         | 17060512    | Screw 5/16-18 x 3/4                                    |
| 37         | 8543R       | Line Fuel                                              |
| 38         |             | Plug Oil Drain (See Engine Breakdown)                  |
| 39         | 109227X     | Pad Idler 1.75 x .75 x .06                             |
| 81         | 128861      | Nut, Flange 1/4-20 Starter Nut                         |