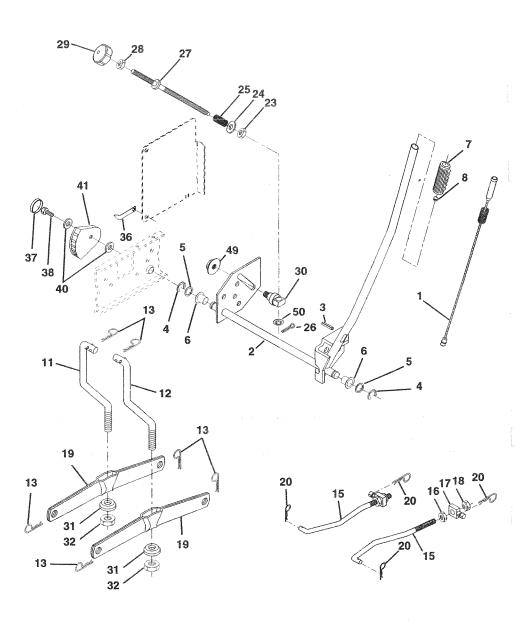

#### LIFT ASSEMBLY

| KEY<br>NO. | PART<br>NO. | DESCRIPTION                      |
|------------|-------------|----------------------------------|
| 1          | 159460      | Lift Lever Inner Wire Asm.       |
| 2          | 159471      | Shaft Asm. Lift                  |
| 3          | 105767X     | Pin Groove                       |
| 4          | 12000002    | E Ring                           |
| 5          | 19211621    | Washer 21/32 x 1 x 21 Ga.        |
| 6          | 120183X     | Bearing Nylong                   |
| 7          | 125631X     | Grip Handle Fluted               |
| 8          | 122365X     | Button Plunger Read              |
| 11         | 139865      | Link Asm Lift L.H.               |
| 12         | 139866      | Link Asm Lift R.H.               |
| 13         | STD624008   | Retainer Spring                  |
| 15         | 127218      | Link Front                       |
| 16         | 73350800    | Nut Jam Hex 1/2-13 Unc           |
|            | 130171      | Trunnion Blk Zinc                |
| 18         | 73680800    | Nut Lock W/Wsh 1/2-13 Unc        |
|            | 139868      | Arm Suspension Mower             |
|            | 163552      | Retainer Spring                  |
|            | 110807X     | Nut, Special                     |
|            | 19131016    | Washer 13/32 x 5/8 x 16 Ga.      |
| 25         | 2876H       | Spring                           |
| 26         |             | Pin, Cotter 3/32 x 1/2           |
| 27         | 126971X     | Rod, Adjust Life                 |
| 28         | 73350600    | Nut, Hex Jam 3/8-16 UNC          |
| 29         | 138057      | Knob, Infinite Height Admustment |
| 30         | 150233      | Trunnion, Inf. Height            |
| 31         | 140302      | Bearing, Pvt. Lift. Spherical    |
| 32         | 73540600    | Nut Crownlock 3/8-24             |
| 36         | 155097      | Pointer Height Indicator         |
| 37         | 123935X     | Plug Hole Blk 1.485/1.515 Dia    |
| 38         | 17060512    | Screw 5/16-18 x 3/4              |
| 40         |             | Washer 11/32 x 1-1/2 x 10 Ga     |
| 41         | 155098      | Indicator Height Stft            |
| 49         |             | Nut, Hex Flange Lock             |
| 50         | 110452X     | Nut, Push Phos. & Oil            |