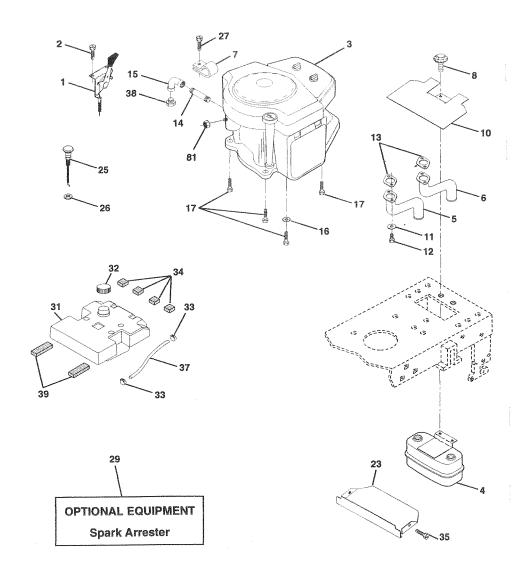

#### ENGINE

#### **ENGINE**

| KEY<br>NO. | PART<br>NO. | DESCRIPTION                                            |
|------------|-------------|--------------------------------------------------------|
| 1          | 162152      | Control Throt Paddle 32 22                             |
| 2          | 17720410    | Screw Hex Thd Cut 1/4-20x5/8 T                         |
| 3          |             | Engine (See Breakdown) Briggs Model No. 461707-0145-E1 |
| 4          | 149723      | Muffler Exhaust                                        |
| 5          | 144069      | Exhaust Asm. Left                                      |
| 6          | 144068      | Exhaust Asm. Right                                     |
| 7          | 138129      | Clamp Tube Double Engine                               |
| 8          | 150176      | Bolt 5/16 - 18 UNC X 3/4 W/Sems                        |
| 10         | 145552      | Heat Shield Lt                                         |
| 11         | STD551125   | Washer Lock Hvy. Helical 1/4                           |
| 12         | STD522507   | Bolt Fin Hex 1/4-20 x 3/4                              |
| 13         | 165287      | Gasket Muffler                                         |
| 14         | 13280336    | Nipple Pipe 4-1/2"                                     |
| 15         | 13200300    | Elbow Std 90 Degree 3/8-18 Npt                         |
| 16         | STD551237   | Washer Lock Ext Tooth 3/8                              |
| 17         | 17490624    | Screw Thdrol 3/8-16x1-1/2 Tytt                         |
|            | 159880      | Shield Browning/Debris Guard                           |
| 25         | 145996      | Control Choke                                          |
| 26         | 73920600    | Nut Keps 3/8-24 Unf                                    |
| 27         | 152927      | Screw TT #10-32 x 5 x 3/8 Flange                       |
| 29         | 137180      | Arrestor Spark                                         |
| 31         | 157103      | Tank Fuel 3 50 Rear                                    |
| 32         | 161696      | Cap Fuel Guage STLT                                    |
| 33         | 123487X     | Clamp Hose Blk                                         |
|            | 106082X     | Spacer Pad                                             |
| 35         | 17060512    | Screw 5/16-18 x 3/4                                    |
| 37         | 8543R       | Line Fuel                                              |
| 38         |             | Plug Oil Drain (See Engine Breakdown)                  |
| 39         | 109227X     | Pad Idler 1.75 x .75 x .06                             |
| 81         | 128861      | Nut, Flange 1/4-20 Starter Nut                         |