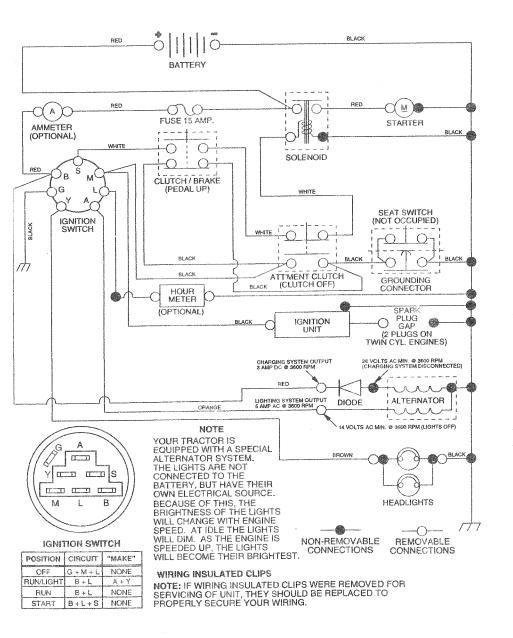

Owner's Manual

**CRAFTSMAN®** 

20.5 HP ELECTRIC START 42" MOWER AUTOMATIC

**LAWN TRACTOR** 

Model No. 917.270841

Rev. 1



= $\mathbb{Z}^3$ 

- Safety
- Assembly
- Operation
- Maintenance
- Repair Parts





This product has a low emission engine which operates differently from previously built engines. Before you start the engine, read and understand this Owner's Manual.

## **CAUTION:**

Read and follow all Safety Rules and Instructions before operating this equipment. For answers to your questions about this product, Call:

**1-800-659-5917**Sears Craftsman Help Line 5 am - 5 pm, Mon - Sat

Sears, Roebuck and Co., Hoffman Estates, IL 60179

Visit our Craftsman website: www.sears.com/craftsman

#### SCHEMATIC



#### ELECTRICAL



#### ELECTRICAL

| KEY | PART      |                                   |
|-----|-----------|-----------------------------------|
| NO. | NO.       | DESCRIPTION                       |
| 1   | 163465    | Battery                           |
| 2   | 74760412  | Bolt, Hex 1/4-20 x 3/4            |
| 8   | 7603J     | Tray, Battery                     |
| 10  | 145211    | Bolt, Btr Front 1/4-20 x 7-1/2    |
| 11  | 150109    | Holddown Battery Front Mount      |
| 12  | 145769    | Nut, Push Nylon Battery Front 1/4 |
| 16  | 153664    | Switch Interlock Push-In          |
| 19  | STD551125 | Washer, Lock 1/4                  |
| 20  | 73350400  | Nut, Hex, Jam 1/4-20              |
| 21  | 166182    | Harness, Light Socket (w/4152J)   |
| 22  | 4152J     | Light Bulb