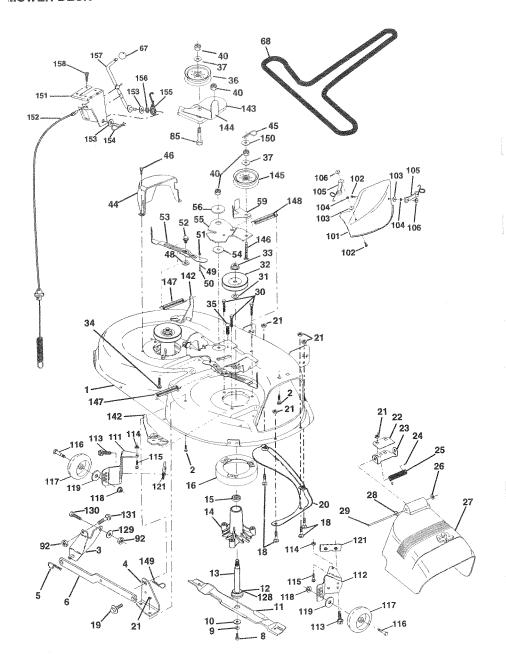

|
| 29         | 138057      | Knob, Infinite Height Admustment |
| 30         | 150233      | Trunnion, Inf. Height            |
| 31         | 140302      | Bearing, Pvt. Lift. Spherical    |
| 32         | 73540600    | Nut Crownlock 3/8-24             |
| 36         | 155097      | Pointer Height Indicator         |
| 37         | 123935X     | Plug Hole Blk 1.485/1.515 Dia    |
| 38         | 17060512    | Screw 5/16-18 x 3/4              |
| 40         |             | Washer 11/32 x 1-1/2 x 10 Ga     |
| 41         | 155098      | Indicator Height Stft            |
| 49         |             | Nut, Hex Flange Lock             |
| 50         | 110452X     | Nut, Push Phos. & Oil            |

NOTE: All component dimensions given in U.S. inches 1 inch = 25.4 mm

#### MOWER DECK



#### NOWER DECK

| (EY      |                     | own task you are come to come | KEY<br>NO. | PART<br>NO.                             | DESCRIPTION                                  |
|----------|---------------------|--------------------------------------------------------------------------------------------------------------------------------------------------------------------------------------------------------------------------------------------------------------------------------------------------------------------------------------------------------------------------------------------------------------------------------------------------------------------------------------------------------------------------------------------------------------------------------------------------